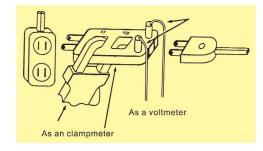

### **AC Line Separator**

Model 301

The 301 is intended to be used with an AC Current Clamp Meter. It provides temporary separation of conductors to facilitate measurement of current. Most 120Vac devices use a two conductor power cord which makes it difficult to isolate a single conductor to make a current measurement. A single conductor is required to make a measurement because a two conductor measurement will cancel each other out.

Features

- X10 Mode allows for more accurate measurements of low amperage devices
- Direct reading in X1 mode
- 2mm Voltmeter measurement points
- Integrated ground conductor (three pronged US standard plug)
- 15 amp capacity